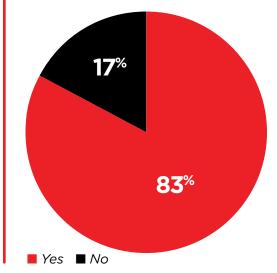

y accessible at all times, mobile technology is transforming the customer journey to one that moves seamlessly between digital and physical.

"We don't have just stores, we have over 500 'warehouses' that we can use to get product in front of our customer. We see this as a competitive advantage that will ultimately allow us to provide our customer with immediate access to our assortment across our entire network. Combined with a newly redesigned digital experience set to launch early this year, DSW will provide a powerful retail experience for today's digital customer."

#### FOOTWEAR

- 1 DSW
- 1 Ugg
- 2 The Finish Line
- **5** Foot Locker
- 1 Steve Madden
- 12 Crocs
- **13** Johnston & Murphy
- 16 Nike
- **19 SKECHERS USA**
- 24 Journeys
- 25 Bass

#### SHARED CART Across All Platforms



TOTAL RETAIL'S
Top 100 Omnichannel Retailers



#### #1 (tied) UGG

A division of Deckers Brands, UGG is a footwear brand that sells its products through company-owned brick-and-mortar stores, wholesale retail partners, an e-commerce site,

and a mobile app. With these multiple touchpoints available to its customers, UGG has made a seamless shopping experience across all channels a priority — as evidenced by its top ranking of 100 omnichannel retailers.

UGG received top scores for buy online, pick up in-store; search instore products online; shared cart; loyalty points earned/redeemed across channels; return products across channels; more than one channel available for customer service; and pricing consistency across channels.

Omnichannel initiatives for UGG have included "Infinite UGG